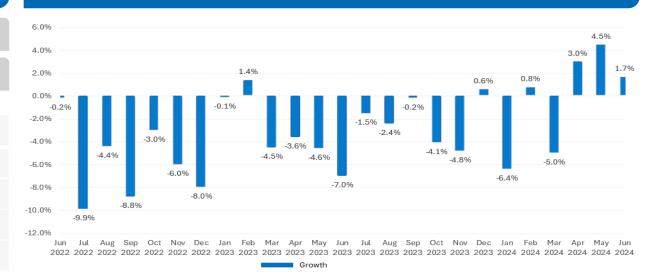

# **Market Inflation (%) and Volume Growth (%)**

# Food Volume Growth % Trend – June 2022 to June 2024

Source: Ask'd Source: Ask'd