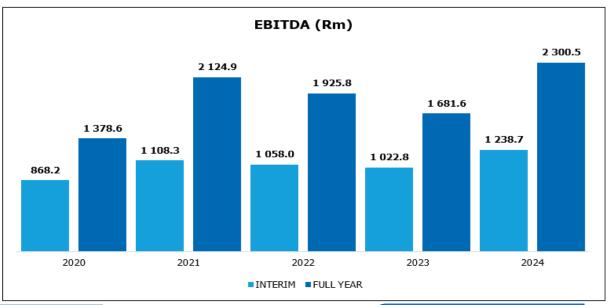

# 2024

FACT SHEET SUPPORTING
RESULTS FOR THE YEAR ENDED JUNE 2024



# **RCL FOODS IN CONTEXT**





#### **PERFORMANCE**

#### **CONTINUING OPERATIONS**





**....** 

**NEARLY** 10 000 **EMPLOYEES** 



118 000

**LITRES OF BEVERAGES SOLD PER DAY** 

575 000



**TONS OF SUGAR PRODUCED** 

330 036 **TONS OF ANIMAL FEED SOLD** 

233 000 **JARS OF MAYONNAISE PRODUCED PER DAY** 

**MORE THAN 20 WELL KNOWN & MUCH LOVED BRANDS** 

**BUTTER PRODUCED PER DAY** 773 000

**JARS OF PEANUT** 

71 200

**UNITS OF BREAD, BUNS & ROLLS PRODUCED PER DAY** 

350 000 TONS

**OF FLOUR PRODUCED** 

205

**DAILY** 







## **OUR BRANDS**

#### A NUMBER OF SOUTH AFRICA'S MUCH LOVED BRANDS ARE PRODUCED BY RCL FOODS

# R1 billion +













# **MARKET CONTEXT**

# **Market Inflation (%) and Volume Growth (%)**

#### **INFLATION (%) VOLUME GROWTH (%) TOTAL INDUSTRY BASKET 12MM 3MM 12MM 3MM JUNE 24 JUNE 24 JUNE 24 JUNE 24** Food (1.3)% 7.4% 4.4% 3.1% Food Excl