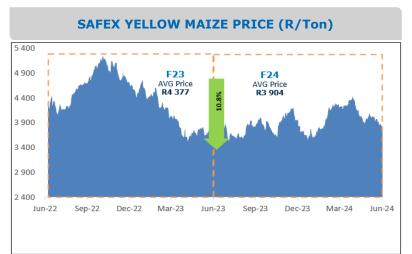

| 49.2        | 50.0         | 52.0         | Circana  |
| Selati Sugar                      | 32.7        | 27.1         | 28.3         | Circana  |
| Pies and Rolls (RCL FOODS Brands) | 7.0         | 6.9          | 6.0          | Circana  |
| Supreme Flour                     | 12.9        | 12.7         | 12.7         | SAGIS**  |
| Sunbake                           | 8.5         | 8.5          | 8.6          | SAGIS    |

<sup>\*</sup>Circana is a provider of market measurement and related services for consumer packaged goods

\*\* SAGIS is a South African grain information service that supplies market information to the grain and oil seeds industry. SAGIS encompasses a broader section of the market which includes general trade and retail.



# **COMMODITY PRICES**













### **RCL FOODS SEGMENTS**

#### **GROCERIES**





#### **RCL FOODS SEGMENTS** continued

#### **BAKING**

**Bread, buns and rolls** – the fourth largest bread brand nationally and produces a range of baked goods under Sunbake and DOB brands On 1 March 2023 KZN based Sunshine Bakery was acquired, being one of the largest independent bakery groups in South Africa

**Speciality** – produces a range of ready to eat products across speciality bread, ambient cake and chilled cakes & desserts

















# **RCL FOODS SEGMENTS** continued

#### **BAKING**









# **RCL FOODS SEGMENTS** continued

#### **SUGAR**

The **Sugar business unit** is made up of the following categories:

• Sugar – produces a range of sugar products under the leading sugar brand Selati

• Molatek – p