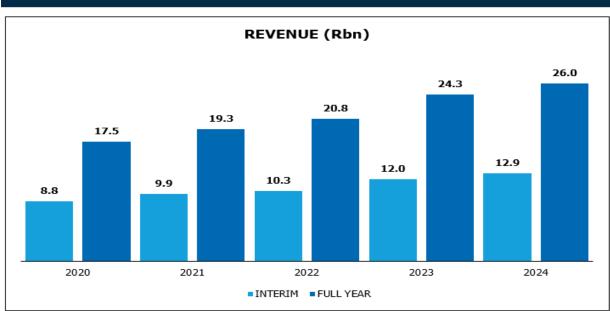

# 2024

FACT SHEET SUPPORTING
RESULTS FOR THE YEAR ENDED JUNE 2024



# **RCL FOODS IN CONTEXT**





#### **PERFORMANCE**

#### **CONTINUING OPERATIONS**





**....** 

**NEARLY** 10 000 **EMPLOYEES** 



118 000

**LITRES OF BEVERAGES SOLD PER DAY** 

575 000



**TONS OF SUGAR PRODUCED** 

330 036 **TONS OF ANIMAL FEED SOLD** 

233 000 **JARS OF MAYONNAISE PRODUCED PER DAY** 

**MORE THAN 20 WELL KNOWN & MUCH LOVED BRANDS** 

**BUTTER PRODUCED PER DAY** 773 000

**JARS OF PEANUT** 

71 200

**UNITS OF BREAD, BUNS & ROLLS PRODUCED PER DAY** 

350 000 TONS

**OF FLOUR PRODUCED** 

205

**DAILY** 







## **OUR BRANDS**

#### A NUMBER OF SOUTH AFRICA'S MUCH LOVED BRANDS ARE PRODUCED BY RCL FOODS

# R1 billion +













# **MARKET CONTEXT**

# **Market Inflation (%) and Volume Growth (%)**

#### **INFLATION (%) VOLUME GROWTH (%) TOTAL INDUSTRY BASKET 12MM 3MM 12MM 3MM JUNE 24 JUNE 24 JUNE 24 JUNE 24** Food (1.3)% 7.4% 4.4% 3.1% Food Ex