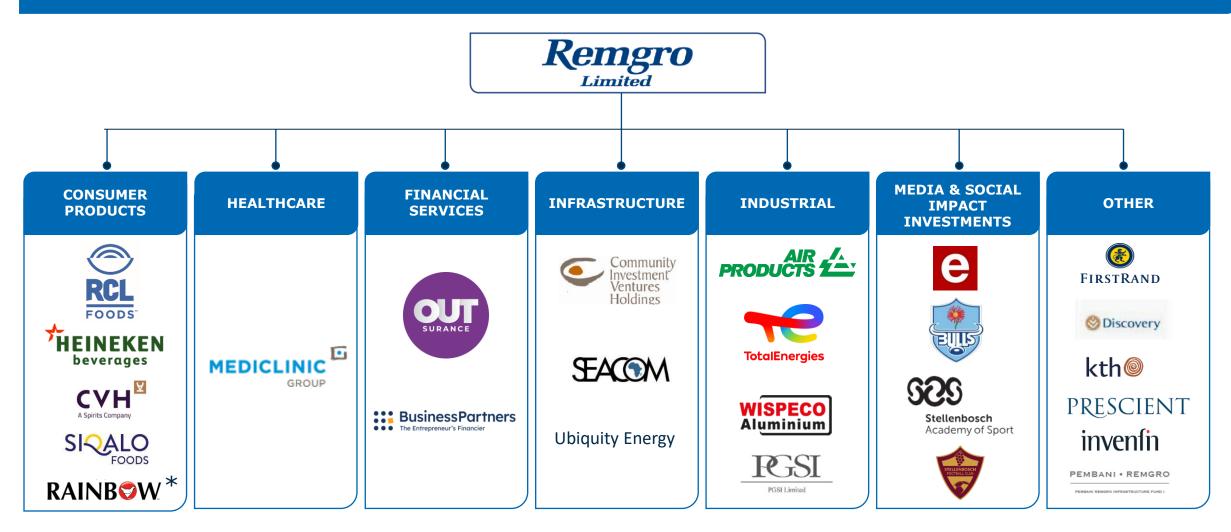

# 2024

FACT SHEET SUPPORTING
RESULTS FOR THE YEAR ENDED JUNE 2024



# **RCL FOODS IN CONTEXT**





#### **PERFORMANCE**

#### **CONTINUING OPERATIONS**





**....** 

**NEARLY** 10 000 **EMPLOYEES** 



118 000

**LITRES OF BEVERAGES SOLD PER DAY** 

575 000



**TONS OF SUGAR PRODUCED** 

330 036 **TONS OF ANIMAL FEED SOLD** 

233 000 **JARS OF MAYONNAISE PRODUCED PER DAY** 

**MORE THAN 20 WELL KNOWN & MUCH LOVED BRANDS** 

**BUTTER PRODUCED PER DAY** 773 000

**JARS OF PEANUT** 

71 200

**UNITS OF BREAD, BUNS & ROLLS PRODUCED PER DAY** 

350 000 TONS

**OF FLOUR PRODUCED** 

205

**DAILY** 







## **OUR BRANDS**

#### A NUMBER OF SOUTH AFRICA'S MUCH LOVED BRANDS ARE PRODUCED BY RCL FOODS

# R1 billion +













# **MARKET CONTEXT**

# **Market Inflation (%) and Volume Growth (%)**

#### **INFLATION (%) VOLUME GROWTH (%) TOTAL INDUSTRY BASKET 12MM 3MM 12MM 3MM JUNE 24 JU