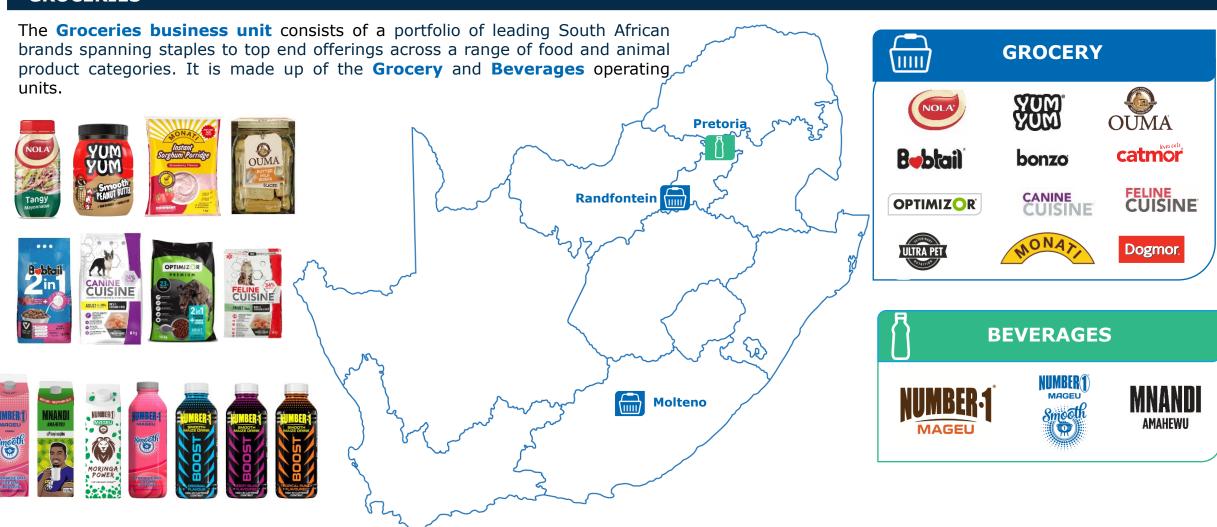

| Circana  |
| Selati Sugar                      | 32.7        | 27.1         | 28.3         | Circana  |
| Pies and Rolls (RCL FOODS Brands) | 7.0         | 6.9          | 6.0          | Circana  |
| Supreme Flour                     | 12.9        | 12.7         | 12.7         | SAGIS**  |
| Sunbake                           | 8.5         | 8.5          | 8.6          | SAGIS    |

<sup>\*</sup>Circana is a provider of market measurement and related services for consumer packaged goods

\*\* SAGIS is a South African grain information service that supplies market information to the grain and oil seeds industry. SAGIS encompasses a broader section of the market which includes general trade and retail.



# **COMMODITY PRICES**













### **RCL FOODS SEGMENTS**

#### **GROCERIES**





#### **RCL FOODS SEGMENTS** continued

#### **BAKING**

**Bread, buns and rolls** – the fourth largest bread brand nationally and produces a range of baked goods under Sunbake and DOB brands On 1 March 2023 KZN based Sunshine Bakery was acquired, being one of the largest independent bakery groups in South Africa

**Speciality** – produces a range of ready to eat products across speciality bread, ambient cake and chilled cakes & desserts

















# **RCL FOODS SEGMENTS** continued

#### **BAKING**









# **RCL FOODS SEGMENTS** continued

#### **SUGAR**

The **Sugar business unit** is made up of the following categories:

• Sugar – produces a range of sugar products under the leading sugar brand Selati

• Molatek – produces molasses-based feed for ruminants