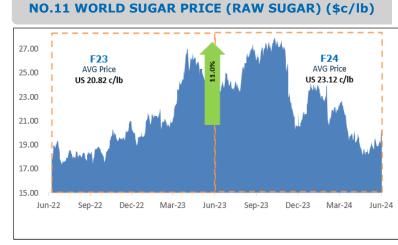

| 49.2        | 50.0         | 52.0         | Circana  |
| Selati Sugar                      | 32.7        | 27.1         | 28.3         | Circana  |
| Pies and Rolls (RCL FOODS Brands) | 7.0         | 6.9          | 6.0          | Circana  |
| Supreme Flour                     | 12.9        | 12.7         | 12.7         | SAGIS**  |
| Sunbake                           | 8.5         | 8.5          | 8.6          | SAGIS    |

<sup>\*</sup>Circana is a provider of market measurement and related services for consumer packaged goods

\*\* SAGIS is a South African grain information service that supplies market information to the grain and oil seeds industry. SAGIS encompasses a broader section of the market which includes general trade and retail.



# **COMMODITY PRICES**













### **RCL FOODS SEGMENTS**

#### **GROCERIES**





#### **RCL FOODS SEGMENTS** continued

#### **BAKING**

**Bread, buns and rolls** – the fourth largest bread brand nationally and produces a range of baked goods under Sunbake and DOB brands On 1 March 2023 KZN based Sunshine Bakery was acquired, being one of the largest independent bakery groups in South Africa

**Speciality** – produces a range of ready to eat products across speciality bread, ambient cake and chilled cakes & desserts

















# **RCL FOODS SEGMENTS** continued

#### **BAKING**









# **RCL FOODS SEGMENTS** continued

#### **SUGAR**

The **Sugar business unit** is made up of the following categories:

• Sugar – produces a range of sugar products under the leading sugar brand Selati

• Molatek – produ