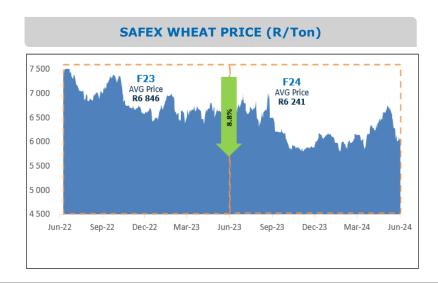

| 49.2        | 50.0         | 52.0         | Circana  |
| Selati Sugar                      | 32.7        | 27.1         | 28.3         | Circana  |
| Pies and Rolls (RCL FOODS Brands) | 7.0         | 6.9          | 6.0          | Circana  |
| Supreme Flour                     | 12.9        | 12.7         | 12.7         | SAGIS**  |
| Sunbake                           | 8.5         | 8.5          | 8.6          | SAGIS    |

<sup>\*</sup>Circana is a provider of market measurement and related services for consumer packaged goods

\*\* SAGIS is a South African grain information service that supplies market information to the grain and oil seeds industry. SAGIS encompasses a broader section of the market which includes general trade and retail.



# **COMMODITY PRICES**













### **RCL FOODS SEGMENTS**

#### **GROCERIES**





#### **RCL FOODS SEGMENTS** continued

#### **BAKING**

**Bread, buns and rolls** – the fourth largest bread brand nationally and produces a range of baked goods under Sunbake and DOB brands On 1 March 2023 KZN based Sunshine Bakery was acquired, being one of the largest independent bakery groups in South Africa

**Speciality** – produces a range of ready to eat products across speciality bread, ambient cake and chilled cakes & desserts

















# **RCL FOODS SEGMENTS** continued

#### **BAKING**









# **RCL FOODS SEGMENTS** continued

#### **SUGAR**

The **Sugar business unit** is made up of the following categories:

• Sugar – produces a range of sugar products under the leading sugar brand Selati

• Molatek – produce