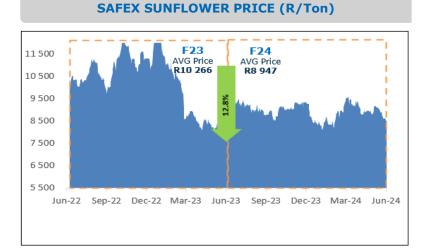

| 49.2        | 50.0         | 52.0         | Circana  |
| Selati Sugar                      | 32.7        | 27.1         | 28.3         | Circana  |
| Pies and Rolls (RCL FOODS Brands) | 7.0         | 6.9          | 6.0          | Circana  |
| Supreme Flour                     | 12.9        | 12.7         | 12.7         | SAGIS**  |
| Sunbake                           | 8.5         | 8.5          | 8.6          | SAGIS    |

<sup>\*</sup>Circana is a provider of market measurement and related services for consumer packaged goods

\*\* SAGIS is a South African grain information service that supplies market information to the grain and oil seeds industry. SAGIS encompasses a broader section of the market which includes general trade and retail.



# **COMMODITY PRICES**













### **RCL FOODS SEGMENTS**

#### **GROCERIES**





#### **RCL FOODS SEGMENTS** continued

#### **BAKING**

**Bread, buns and rolls** – the fourth largest bread brand nationally and produces a range of baked goods under Sunbake and DOB brands On 1 March 2023 KZN based Sunshine Bakery was acquired, being one of the largest independent bakery groups in South Africa

**Speciality** – produces a range of ready to eat products across speciality bread, ambient cake and chilled cakes & desserts

















# **RCL FOODS SEGMENTS** continued

#### **BAKING**









# **RCL FOODS SEGMENTS** continued

#### **SUGAR**

The **Sugar business unit** is made up of the following categories:

• Sugar – produces a range of sugar products under the leading sugar brand Selati

• Molatek – produces