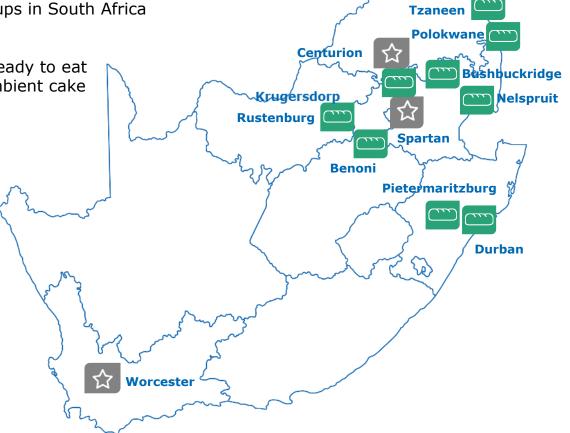

#### **BAKING**

**Bread, buns and rolls** – the fourth largest bread brand nationally and produces a range of baked goods under Sunbake and DOB brands On 1 March 2023 KZN based Sunshine Bakery was acquired, being one of the largest independent bakery groups in South Africa