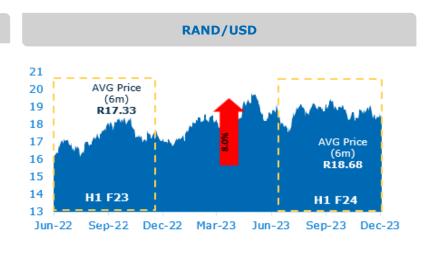

| 26.5        | Circana  |
| Selati Sugar                      | 22.1       | 24.9        | 29.9        | Circana  |
| Pies and Rolls (RCL FOODS Brands) | 6.9        | 5.9         | 6.9         | Circana  |
| Supreme Flour                     | 12.9       | 12.9        | 13.3        | SAGIS*** |
| Sunbake                           | 8.5        | 8.6         | 8.6         | SAGIS    |

<sup>\*</sup>Circana is a provider of market measurement and related services for consumer packaged goods | \*\* Ouma Rusks relates to mainstream rusks only.

\*\*\* SAGIS is a South African grain information service that supplies market information to the grain and oil seeds industry. SAGIS encompasses a broader section of the market which includes general trade and retail.

# **COMMODITY PRICES**







#### NO.11 WORLD SUGAR PRICE (RAW SUGAR) (c/lb)











## **RCL FOODS VALUE-ADDED BUSINESS**

## **GROCERIES**



## RCL FOODS VALUE-ADDED BUSINESS continued

### **BAKING**



# RCL FOODS VALUE-ADDED BUSINESS continued

## **SUGAR**

The **Sugar business unit** is made up of the following categories:

 Sugar – produces a range of sugar products under the leading sugar brand Selati.

• Molatek – produces molasses-based feed for ruminants.





















## **RAINBOW**