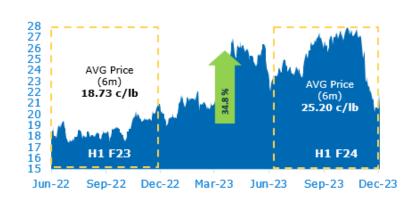

| 22.1       | 24.9        | 29.9        | Circana  |
| Pies and Rolls (RCL FOODS Brands) | 6.9        | 5.9         | 6.9         | Circana  |
| Supreme Flour                     | 12.9       | 12.9        | 13.3        | SAGIS*** |
| Sunbake                           | 8.5        | 8.6         | 8.6         | SAGIS    |

<sup>\*</sup>Circana is a provider of market measurement and related services for consumer packaged goods | \*\* Ouma Rusks relates to mainstream rusks only.

\*\*\* SAGIS is a South African grain information service that supplies market information to the grain and oil seeds industry. SAGIS encompasses a broader section of the market which includes general trade and retail.

# **COMMODITY PRICES**







#### NO.11 WORLD SUGAR PRICE (RAW SUGAR) (c/lb)











## **RCL FOODS VALUE-ADDED BUSINESS**

## **GROCERIES**



## RCL FOODS VALUE-ADDED BUSINESS continued

### **BAKING**



# RCL FOODS VALUE-ADDED BUSINESS continued

## **SUGAR**

The **Sugar business unit** is made up of the following categories:

 Sugar – produces a range of sugar products under the leading sugar brand Selati.

• Molatek – produces molasses-based feed for ruminants.





















## **RAINBOW**