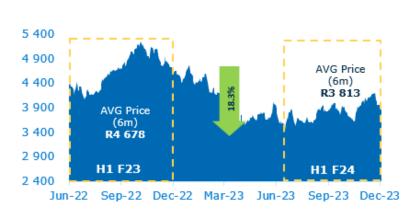

| 22.1       | 24.9        | 29.9        | Circana  |
| Pies and Rolls (RCL FOODS Brands) | 6.9        | 5.9         | 6.9         | Circana  |
| Supreme Flour                     | 12.9       | 12.9        | 13.3        | SAGIS*** |
| Sunbake                           | 8.5        | 8.6         | 8.6         | SAGIS    |

<sup>\*</sup>Circana is a provider of market measurement and related services for consumer packaged goods | \*\* Ouma Rusks relates to mainstream rusks only.

\*\*\* SAGIS is a South African grain information service that supplies market information to the grain and oil seeds industry. SAGIS encompasses a broader section of the market which includes general trade and retail.

# **COMMODITY PRICES**







#### NO.11 WORLD SUGAR PRICE (RAW SUGAR) (c/lb)











## **RCL FOODS VALUE-ADDED BUSINESS**

## **GROCERIES**



## RCL FOODS VALUE-ADDED BUSINESS continued

### **BAKING**



# RCL FOODS VALUE-ADDED BUSINESS continued

## **SUGAR**

The **Sugar business unit** is made up of the following categories:

 Sugar – produces a range of sugar products under the leading sugar brand Selati.

• Molatek – produces molasses-based feed for ruminants.





















## **RAINBOW**