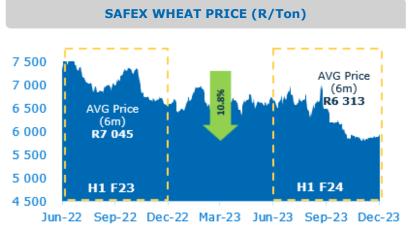

3        | 26.5        | Circana  |
| Selati Sugar                      | 22.1       | 24.9        | 29.9        | Circana  |
| Pies and Rolls (RCL FOODS Brands) | 6.9        | 5.9         | 6.9         | Circana  |
| Supreme Flour                     | 12.9       | 12.9        | 13.3        | SAGIS*** |
| Sunbake                           | 8.5        | 8.6         | 8.6         | SAGIS    |

<sup>\*</sup>Circana is a provider of market measurement and related services for consumer packaged goods | \*\* Ouma Rusks relates to mainstream rusks only.

\*\*\* SAGIS is a South African grain information service that supplies market information to the grain and oil seeds industry. SAGIS encompasses a broader section of the market which includes general trade and retail.

# **COMMODITY PRICES**







#### NO.11 WORLD SUGAR PRICE (RAW SUGAR) (c/lb)











## **RCL FOODS VALUE-ADDED BUSINESS**

## **GROCERIES**



## RCL FOODS VALUE-ADDED BUSINESS continued

### **BAKING**



# RCL FOODS VALUE-ADDED BUSINESS continued

## **SUGAR**

The **Sugar business unit** is made up of the following categories:

 Sugar – produces a range of sugar products under the leading sugar brand Selati.

• Molatek – produces molasses-based feed for ruminants.





















## **RAINBOW**