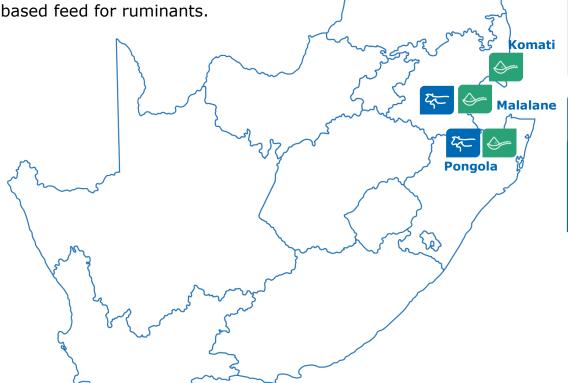

## **SUGAR**

The **Sugar business unit** is made up of the following categories:

 Sugar – produces a range of sugar products under the leading sugar brand Selati.

• Molatek – produces molasses-based feed for ruminants.