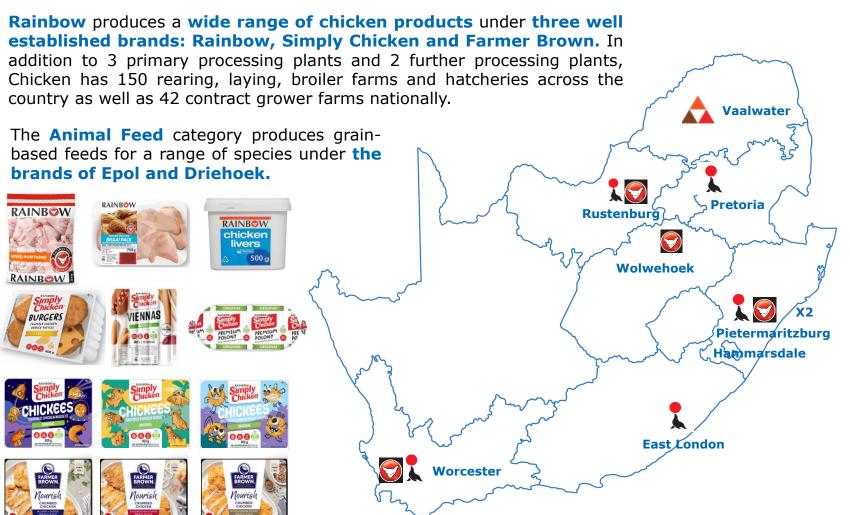

ckaged goods | \*\* Ouma Rusks relates to mainstream rusks only.

\*\*\* SAGIS is a South African grain information service that supplies market information to the grain and oil seeds industry. SAGIS encompasses a broader section of the market which includes general trade and retail.

# **COMMODITY PRICES**







#### NO.11 WORLD SUGAR PRICE (RAW SUGAR) (c/lb)











## **RCL FOODS VALUE-ADDED BUSINESS**

## **GROCERIES**



## RCL FOODS VALUE-ADDED BUSINESS continued

### **BAKING**



# RCL FOODS VALUE-ADDED BUSINESS continued

## **SUGAR**

The **Sugar business unit** is made up of the following categories:

 Sugar – produces a range of sugar products under the leading sugar brand Selati.

• Molatek – produces molasses-based feed for ruminants.





















## **RAINBOW**