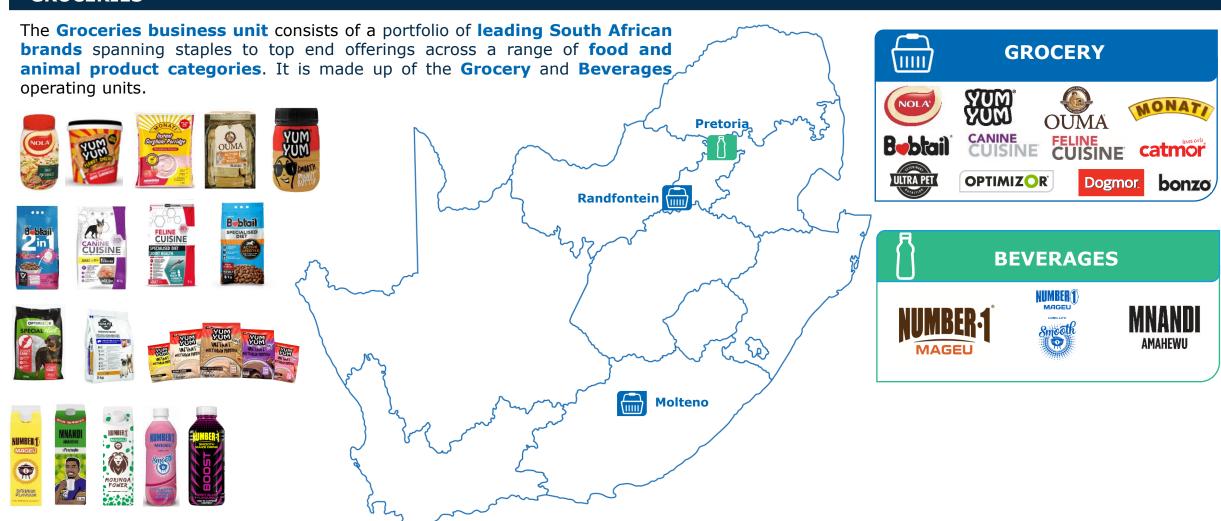

|
| Pies and Rolls (RCL FOODS Brands) | 6.9        | 5.9         | 6.9         | Circana  |
| Supreme Flour                     | 12.9       | 12.9        | 13.3        | SAGIS*** |
| Sunbake                           | 8.5        | 8.6         | 8.6         | SAGIS    |

<sup>\*</sup>Circana is a provider of market measurement and related services for consumer packaged goods | \*\* Ouma Rusks relates to mainstream rusks only.

\*\*\* SAGIS is a South African grain information service that supplies market information to the grain and oil seeds industry. SAGIS encompasses a broader section of the market which includes general trade and retail.

# **COMMODITY PRICES**







#### NO.11 WORLD SUGAR PRICE (RAW SUGAR) (c/lb)











## **RCL FOODS VALUE-ADDED BUSINESS**

## **GROCERIES**



## RCL FOODS VALUE-ADDED BUSINESS continued

### **BAKING**



# RCL FOODS VALUE-ADDED BUSINESS continued

## **SUGAR**

The **Sugar business unit** is made up of the following categories:

 Sugar – produces a range of sugar products under the leading sugar brand Selati.

• Molatek – produces molasses-based feed for ruminants.





















## **RAINBOW**