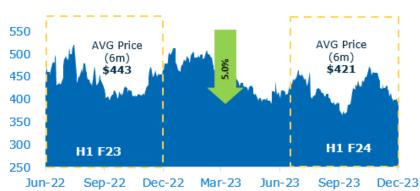

| 22.1       | 24.9        | 29.9        | Circana  |
| Pies and Rolls (RCL FOODS Brands) | 6.9        | 5.9         | 6.9         | Circana  |
| Supreme Flour                     | 12.9       | 12.9        | 13.3        | SAGIS*** |
| Sunbake                           | 8.5        | 8.6         | 8.6         | SAGIS    |

<sup>\*</sup>Circana is a provider of market measurement and related services for consumer packaged goods | \*\* Ouma Rusks relates to mainstream rusks only.

\*\*\* SAGIS is a South African grain information service that supplies market information to the grain and oil seeds industry. SAGIS encompasses a broader section of the market which includes general trade and retail.

# **COMMODITY PRICES**







#### NO.11 WORLD SUGAR PRICE (RAW SUGAR) (c/lb)











## **RCL FOODS VALUE-ADDED BUSINESS**

## **GROCERIES**



## RCL FOODS VALUE-ADDED BUSINESS continued

### **BAKING**



# RCL FOODS VALUE-ADDED BUSINESS continued

## **SUGAR**

The **Sugar business unit** is made up of the following categories:

 Sugar – produces a range of sugar products under the leading sugar brand Selati.

• Molatek – produces molasses-based feed for ruminants.





















## **RAINBOW**