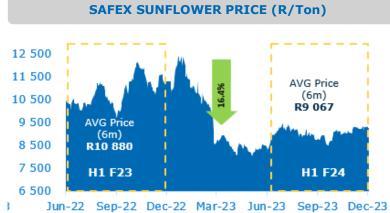

| 26.5        | Circana  |
| Selati Sugar                      | 22.1       | 24.9        | 29.9        | Circana  |
| Pies and Rolls (RCL FOODS Brands) | 6.9        | 5.9         | 6.9         | Circana  |
| Supreme Flour                     | 12.9       | 12.9        | 13.3        | SAGIS*** |
| Sunbake                           | 8.5        | 8.6         | 8.6         | SAGIS    |

<sup>\*</sup>Circana is a provider of market measurement and related services for consumer packaged goods | \*\* Ouma Rusks relates to mainstream rusks only.

\*\*\* SAGIS is a South African grain information service that supplies market information to the grain and oil seeds industry. SAGIS encompasses a broader section of the market which includes general trade and retail.

# **COMMODITY PRICES**







#### NO.11 WORLD SUGAR PRICE (RAW SUGAR) (c/lb)











## **RCL FOODS VALUE-ADDED BUSINESS**

## **GROCERIES**



## RCL FOODS VALUE-ADDED BUSINESS continued

### **BAKING**



# RCL FOODS VALUE-ADDED BUSINESS continued

## **SUGAR**

The **Sugar business unit** is made up of the following categories:

 Sugar – produces a range of sugar products under the leading sugar brand Selati.

• Molatek – produces molasses-based feed for ruminants.





















## **RAINBOW**