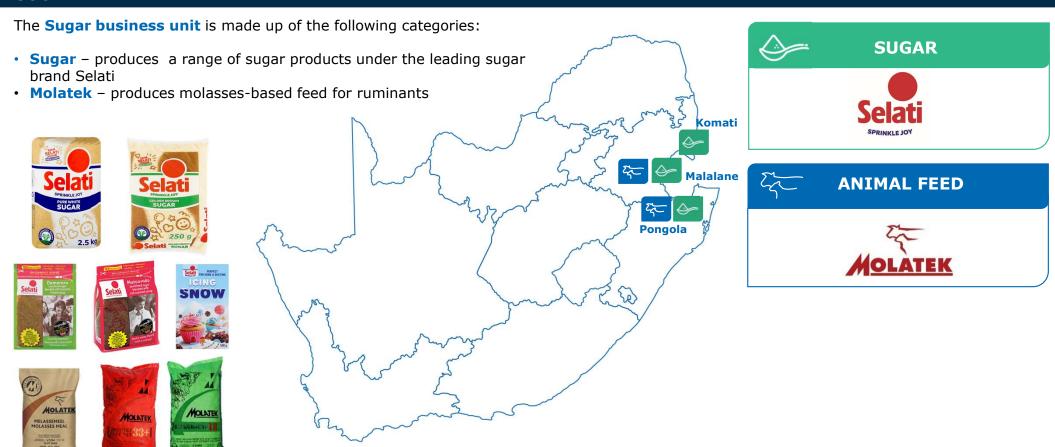

| SAGIS*** |
| Sunbake                           | 8.8         | 8.6          | 9.1          | SAGIS    |

<sup>\*</sup>Circana is a provider of market measurement and related services for consumer packaged goods | \*\* Ouma Rusks relates to mainstream rusks only.

\*\*\* SAGIS is a South African grain information service that supplies market information to the grain and oil seeds industry. SAGIS encompasses a broader section of the market which includes general trade and retail.

# **COMMODITY PRICES**











#### CME SOYA PRICE (\$/Ton)



#### SAFEX SUNFLOWER PRICE (R/Ton)



Source: Reuters

#### **RCL FOODS VALUE-ADDED BUSINESS**

#### **GROCERIES**



#### RCL FOODS VALUE-ADDED BUSINESS continued

#### **BAKING**



## RCL FOODS VALUE-ADDED BUSINESS continued

## **SUGAR**



## **RAINBOW**