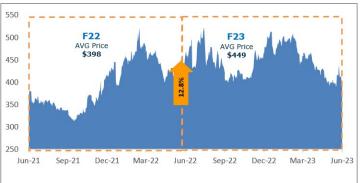

| 28.1        | 28.3         | 30.7         | Circana  |
| Pies and Rolls (RCL FOODS Brands) | 4.8         | 6.0          | 4.5          | Circana  |
| Supreme Flour                     | 12.6        | 12.7         | 12.8         | SAGIS*** |
| Sunbake                           | 8.8         | 8.6          | 9.1          | SAGIS    |

<sup>\*</sup>Circana is a provider of market measurement and related services for consumer packaged goods | \*\* Ouma Rusks relates to mainstream rusks only.

\*\*\* SAGIS is a South African grain information service that supplies market information to the grain and oil seeds industry. SAGIS encompasses a broader section of the market which includes general trade and retail.

# **COMMODITY PRICES**











#### CME SOYA PRICE (\$/Ton)



#### SAFEX SUNFLOWER PRICE (R/Ton)



Source: Reuters

#### **RCL FOODS VALUE-ADDED BUSINESS**

#### **GROCERIES**



#### RCL FOODS VALUE-ADDED BUSINESS continued

#### **BAKING**



## RCL FOODS VALUE-ADDED BUSINESS continued

## **SUGAR**



## **RAINBOW**