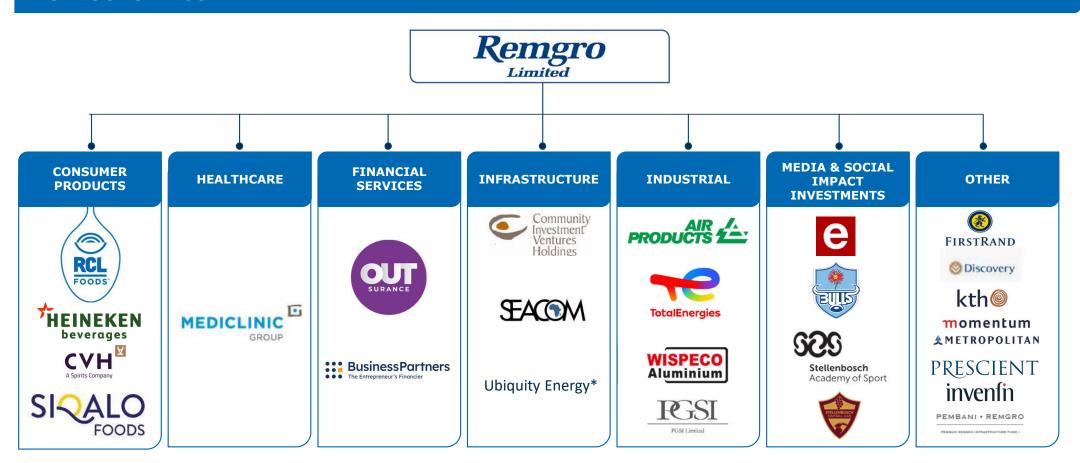

## **RCL FOODS IN CONTEXT**

<sup>\*</sup>Investment in renewable energy which owns interests in Energy Exchange of Southern Africa Proprietary Limited and Enerweb Proprietary Limited.