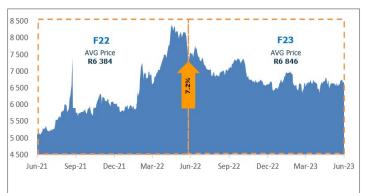

| Circana  |
| Selati Sugar                      | 28.1        | 28.3         | 30.7         | Circana  |
| Pies and Rolls (RCL FOODS Brands) | 4.8         | 6.0          | 4.5          | Circana  |
| Supreme Flour                     | 12.6        | 12.7         | 12.8         | SAGIS*** |
| Sunbake                           | 8.8         | 8.6          | 9.1          | SAGIS    |

<sup>\*</sup>Circana is a provider of market measurement and related services for consumer packaged goods | \*\* Ouma Rusks relates to mainstream rusks only.

\*\*\* SAGIS is a South African grain information service that supplies market information to the grain and oil seeds industry. SAGIS encompasses a broader section of the market which includes general trade and retail.

# **COMMODITY PRICES**











#### CME SOYA PRICE (\$/Ton)



#### SAFEX SUNFLOWER PRICE (R/Ton)



Source: Reuters

#### **RCL FOODS VALUE-ADDED BUSINESS**

#### **GROCERIES**



#### RCL FOODS VALUE-ADDED BUSINESS continued

#### **BAKING**



## RCL FOODS VALUE-ADDED BUSINESS continued

## **SUGAR**



## **RAINBOW**