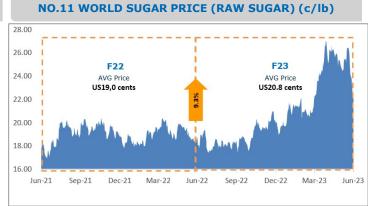

| Circana  |
| Selati Sugar                      | 28.1        | 28.3         | 30.7         | Circana  |
| Pies and Rolls (RCL FOODS Brands) | 4.8         | 6.0          | 4.5          | Circana  |
| Supreme Flour                     | 12.6        | 12.7         | 12.8         | SAGIS*** |
| Sunbake                           | 8.8         | 8.6          | 9.1          | SAGIS    |

<sup>\*</sup>Circana is a provider of market measurement and related services for consumer packaged goods | \*\* Ouma Rusks relates to mainstream rusks only.

\*\*\* SAGIS is a South African grain information service that supplies market information to the grain and oil seeds industry. SAGIS encompasses a broader section of the market which includes general trade and retail.

# **COMMODITY PRICES**











#### CME SOYA PRICE (\$/Ton)



#### SAFEX SUNFLOWER PRICE (R/Ton)



Source: Reuters

#### **RCL FOODS VALUE-ADDED BUSINESS**

#### **GROCERIES**



#### RCL FOODS VALUE-ADDED BUSINESS continued

#### **BAKING**



## RCL FOODS VALUE-ADDED BUSINESS continued

## **SUGAR**



## **RAINBOW**