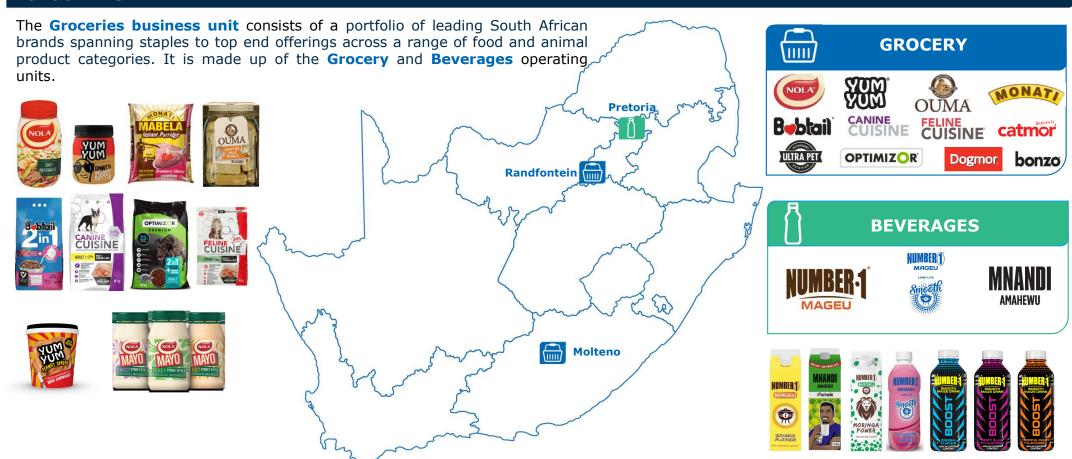

| 6.0          | 4.5          | Circana  |
| Supreme Flour                     | 12.6        | 12.7         | 12.8         | SAGIS*** |
| Sunbake                           | 8.8         | 8.6          | 9.1          | SAGIS    |

<sup>\*</sup>Circana is a provider of market measurement and related services for consumer packaged goods | \*\* Ouma Rusks relates to mainstream rusks only.

\*\*\* SAGIS is a South African grain information service that supplies market information to the grain and oil seeds industry. SAGIS encompasses a broader section of the market which includes general trade and retail.

# **COMMODITY PRICES**











#### CME SOYA PRICE (\$/Ton)



#### SAFEX SUNFLOWER PRICE (R/Ton)



Source: Reuters

#### **RCL FOODS VALUE-ADDED BUSINESS**

#### **GROCERIES**



#### RCL FOODS VALUE-ADDED BUSINESS continued

#### **BAKING**



## RCL FOODS VALUE-ADDED BUSINESS continued

## **SUGAR**



## **RAINBOW**