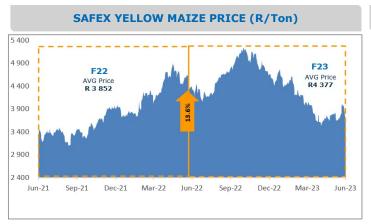

.4         | Circana  |
| Selati Sugar                      | 28.1        | 28.3         | 30.7         | Circana  |
| Pies and Rolls (RCL FOODS Brands) | 4.8         | 6.0          | 4.5          | Circana  |
| Supreme Flour                     | 12.6        | 12.7         | 12.8         | SAGIS*** |
| Sunbake                           | 8.8         | 8.6          | 9.1          | SAGIS    |

<sup>\*</sup>Circana is a provider of market measurement and related services for consumer packaged goods | \*\* Ouma Rusks relates to mainstream rusks only.

\*\*\* SAGIS is a South African grain information service that supplies market information to the grain and oil seeds industry. SAGIS encompasses a broader section of the market which includes general trade and retail.

# **COMMODITY PRICES**











#### CME SOYA PRICE (\$/Ton)



#### SAFEX SUNFLOWER PRICE (R/Ton)



Source: Reuters

#### **RCL FOODS VALUE-ADDED BUSINESS**

#### **GROCERIES**



#### RCL FOODS VALUE-ADDED BUSINESS continued

#### **BAKING**



## RCL FOODS VALUE-ADDED BUSINESS continued

## **SUGAR**



## **RAINBOW**