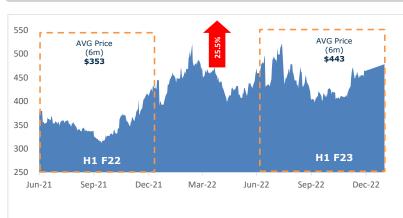

| 29.3        | Aztec    |
| Pies and Rolls (RCL FOODS Brands) | 7.1        | 6.8         | 2.0         | Aztec    |
| Supreme Flour                     | 12.8       | 13.3        | 13.1        | SAGIS*** |
| Sunbake                           | 8.3        | 8.6         | 8.9         | SAGIS    |

<sup>\*</sup>Aztec is a provider of market measurement and related services for consumer packaged goods | \*\* Ouma Rusks relates to mainstream rusks only \*\*\* SAGIS is a South African grain information service that supplies market information to the grain and oil seeds industry

Sep-21

# **COMMODITY PRICES**

Dec-21

# SAFEX YELLOW MAIZE PRICE (R/Ton) 5 400 4 900 AVG Price (6m) R3 474 3 900 3 400 2 900 H1 F22 H1 F23

Mar-22

Jun-22

Sep-22

Dec-22





#### SAFEX WHEAT PRICE (R/Ton)







#### SAFEX SUNFLOWER PRICE (R/Ton)



2 400

Jun-21

# **RCL FOODS VALUE-ADDED BUSINESS**

#### **GROCERIES**



<sup>\*</sup> The Pies operating unit has shifted from the Groceries business unit to the Baking business unit effective January 2023.

# RCL FOODS VALUE-ADDED BUSINESS CONTINUED

#### **BAKING**



# RCL FOODS VALUE-ADDED BUSINESS CONTINUED

# **SUGAR**

The **Sugar business unit** is made up of the following categories:



# **RAINBOW**











# **VECTOR LOGISTICS**

#### NATIONAL FOOTPRINT EXTENDING INTO NAMIBIA, BOTSWANA AND ZAMBIA



- 26 distribution sites
  - 17 Breakbulk
  - 9 Bulk
- Storage capacity for over 140 000 pallet position
- Over 5 600 employees
- Over 6 300 customer drop points
- Over 460 000 cases delivered daily
- Over 920 000 tons transported annually