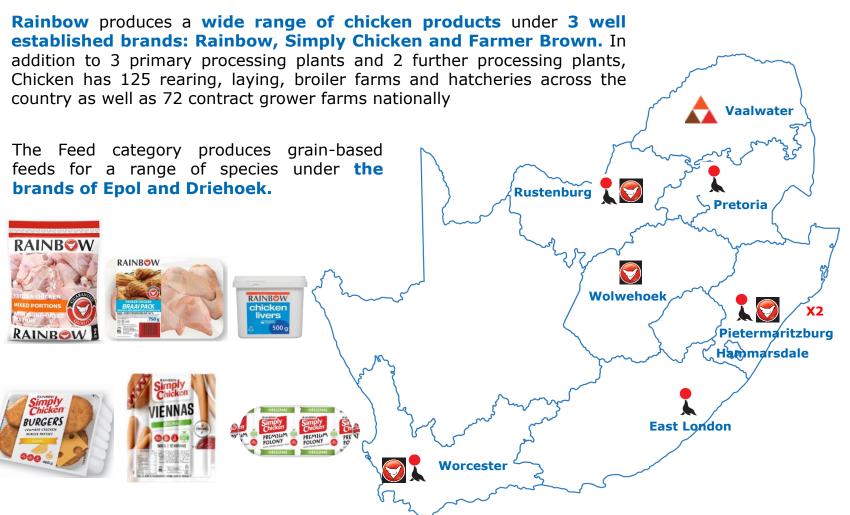

\*\*\* SAGIS is a South African grain information service that supplies market information to the grain and oil seeds industry

Sep-21

# **COMMODITY PRICES**

Dec-21

# SAFEX YELLOW MAIZE PRICE (R/Ton) 5 400 4 900 AVG Price (6m) R3 474 3 900 3 400 2 900 H1 F22 H1 F23

Mar-22

Jun-22

Sep-22

Dec-22





#### SAFEX WHEAT PRICE (R/Ton)







#### SAFEX SUNFLOWER PRICE (R/Ton)



2 400

Jun-21

# **RCL FOODS VALUE-ADDED BUSINESS**

#### **GROCERIES**



<sup>\*</sup> The Pies operating unit has shifted from the Groceries business unit to the Baking business unit effective January 2023.

# RCL FOODS VALUE-ADDED BUSINESS CONTINUED

#### **BAKING**



# RCL FOODS VALUE-ADDED BUSINESS CONTINUED

# **SUGAR**

The **Sugar business unit** is made up of the following categories:



# **RAINBOW**











# **VECTOR LOGISTICS**

#### NATIONAL FOOTPRINT EXTENDING INTO NAMIBIA, BOTSWANA AND ZAMBIA



- 26 distribution sites
  - 17 Breakbulk
  - 9 Bulk
- Storage capacity for over 140 000 pallet position
- Over 5 600 employees
- Over 6 300 customer drop points
- Over 460 000 cases delivered daily
- Over 920 000 tons transported annually
- 440 distribution vehicles
- 1 National Control Tower
- Responsible for Pick n Pay and Shoprite's frozen product distribution

# **VECTOR LOGISTICS**

# **CUSTOMER SECONDARY DISTRIBUTION (CSD)**

Vector Logistics is contracted by the customer to deliver their full multi-temperature basket of products directly to the outlets













# PRINCIPAL SECONDARY DISTRIBUTION (PSD)

Vector Logistics is contracted by the principal to deliver to all retailer