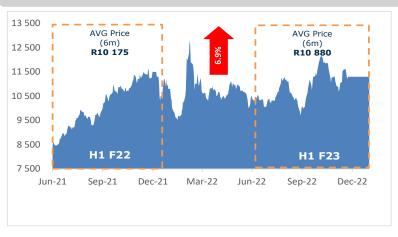

and Rolls (RCL FOODS Brands) | 7.1        | 6.8         | 2.0         | Aztec    |
| Supreme Flour                     | 12.8       | 13.3        | 13.1        | SAGIS*** |
| Sunbake                           | 8.3        | 8.6         | 8.9         | SAGIS    |

<sup>\*</sup>Aztec is a provider of market measurement and related services for consumer packaged goods | \*\* Ouma Rusks relates to mainstream rusks only \*\*\* SAGIS is a South African grain information service that supplies market information to the grain and oil seeds industry

Sep-21

# **COMMODITY PRICES**

Dec-21

# SAFEX YELLOW MAIZE PRICE (R/Ton) 5 400 4 900 AVG Price (6m) R3 474 3 900 3 400 2 900 H1 F22 H1 F23

Mar-22

Jun-22

Sep-22

Dec-22





#### SAFEX WHEAT PRICE (R/Ton)







#### SAFEX SUNFLOWER PRICE (R/Ton)



2 400

Jun-21

# **RCL FOODS VALUE-ADDED BUSINESS**

#### **GROCERIES**



<sup>\*</sup> The Pies operating unit has shifted from the Groceries business unit to the Baking business unit effective January 2023.

# RCL FOODS VALUE-ADDED BUSINESS CONTINUED

#### **BAKING**



# RCL FOODS VALUE-ADDED BUSINESS CONTINUED

# **SUGAR**

The **Sugar business unit** is made up of the following categories:



# **RAINBOW**











# **VECTOR LOGISTICS**

#### NATIONAL FOOTPRINT EXTENDING INTO NAMIBIA, BOTSWANA AND ZAMBIA



- 26 distribution sites
  - 17 Breakbulk
  - 9 Bulk
- Storage capacity for over 140 000 pallet position
- Over 5 600 employees
- Over 6 300 customer drop points
- Over 460 000 cases delivered daily
- Over 920 000 tons transported annually
- 440 distribution vehicles
- 1 Natio