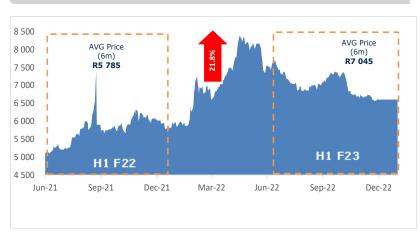

# **COMMODITY PRICES**

Dec-21

# SAFEX YELLOW MAIZE PRICE (R/Ton) 5 400 4 900 AVG Price (6m) R3 474 3 900 3 400 2 900 H1 F22 H1 F23

Mar-22

Jun-22

Sep-22

Dec-22