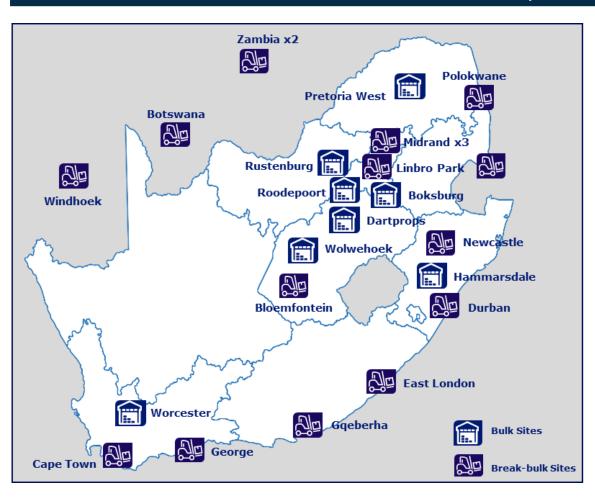

#### NATIONAL FOOTPRINT EXTENDING INTO NAMIBIA, BOTSWANA AND ZAMBIA

- 26 distribution sites
  - 17 Breakbulk
  - 9 Bulk
- Storage capacity for over 140 000 pallet position
- Over 5 600 employees
- Over 6 300 customer drop points
- Over 460 000 cases delivered daily
- Over 920 000 tons transported annually
- 440 distribution vehicles
- 1 National Control Tower
- Responsible for Pick n Pay and Shoprite's frozen product distribution