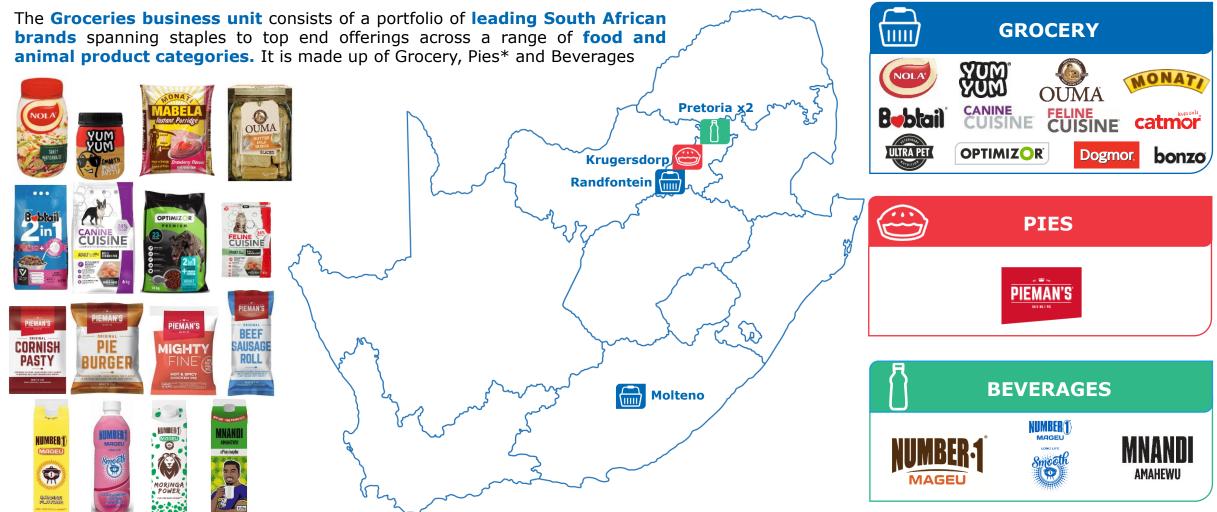

#### **GROCERIES**

<sup>\*</sup> The Pies operating unit has shifted from the Groceries business unit to the Baking business unit effective January 2023.