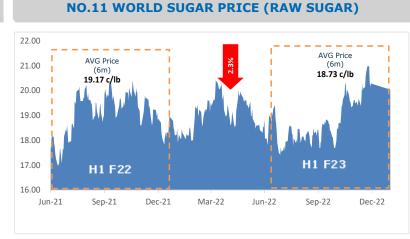

| 28.5       | 29.9        | 29.3        | Aztec    |
| Pies and Rolls (RCL FOODS Brands) | 7.1        | 6.8         | 2.0         | Aztec    |
| Supreme Flour                     | 12.8       | 13.3        | 13.1        | SAGIS*** |
| Sunbake                           | 8.3        | 8.6         | 8.9         | SAGIS    |

<sup>\*</sup>Aztec is a provider of market measurement and related services for consumer packaged goods | \*\* Ouma Rusks relates to mainstream rusks only \*\*\* SAGIS is a South African grain information service that supplies market information to the grain and oil seeds industry

Sep-21

# **COMMODITY PRICES**

Dec-21

# SAFEX YELLOW MAIZE PRICE (R/Ton) 5 400 4 900 AVG Price (6m) R3 474 3 900 3 400 2 900 H1 F22 H1 F23

Mar-22

Jun-22

Sep-22

Dec-22





#### SAFEX WHEAT PRICE (R/Ton)







#### SAFEX SUNFLOWER PRICE (R/Ton)



2 400

Jun-21

# **RCL FOODS VALUE-ADDED BUSINESS**

#### **GROCERIES**



<sup>\*</sup> The Pies operating unit has shifted from the Groceries business unit to the Baking business unit effective January 2023.

# RCL FOODS VALUE-ADDED BUSINESS CONTINUED

#### **BAKING**



# RCL FOODS VALUE-ADDED BUSINESS CONTINUED

# **SUGAR**

The **Sugar business unit** is made up of the following categories:



# **RAINBOW**











# **VECTOR LOGISTICS**

#### NATIONAL FOOTPRINT EXTENDING INTO NAMIBIA, BOTSWANA AND ZAMBIA



- 26 distribution sites
  - 17 Breakbulk
  - 9 Bulk
- Storage capacity for over 140 000 pallet position
- Over 5 600 employees
- Over 6 300 customer drop points
- Over 460 000 cases delivered daily
-