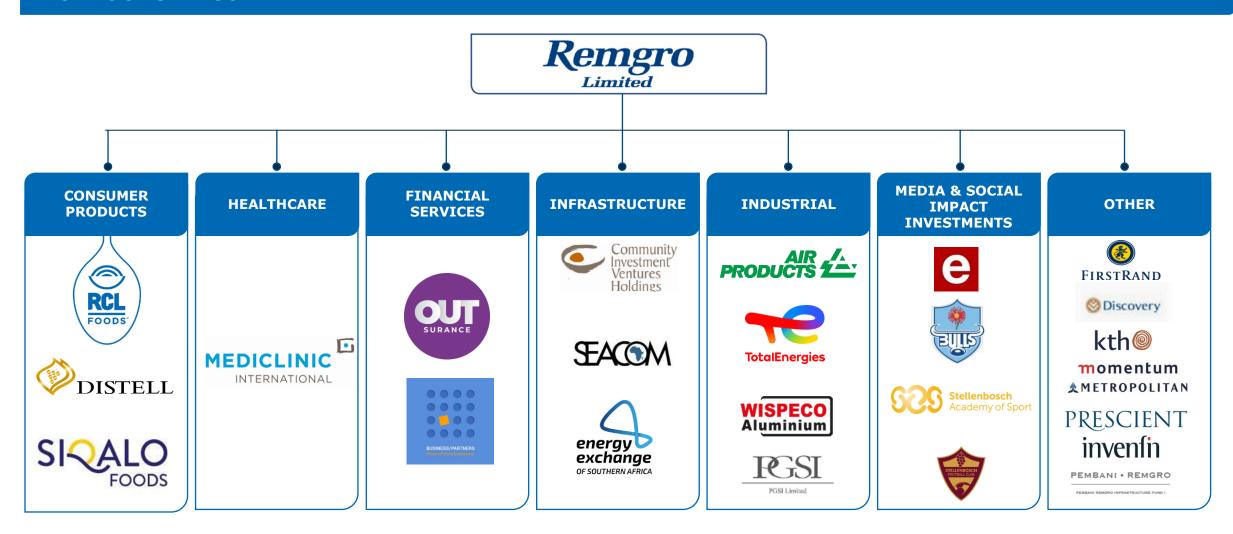

# 2023

**INTERIMS COMPANY FACT SHEET** 

**RESULTS FOR THE SIX MONTHS ENDED DECEMBER 2022** 

# **RCL FOODS IN CONTEXT**



# **OUR IMPACT**

#### OUR SUSTAINABLE BUSINESS DRIVE is about CREATING THE FUTURE.

Underpinned by OUR PASSION, it sets out OUR RESPONSE to the most critical social and environmental challenges we face. OUR SUSTAINABLE BUSINESS DRIVE enables us to SECURE THE FUTURE for our business, whilst establishing COMPETITIVE ADVANTAGE in a fast-changing world.







# Nourishing people More nutritionally creative solutions

#### 2.1 MORE INSPIRED EMPLOYEES

**Enriching communities** 

More socially creative solutions

We will build a unique organisation where work is safe, fun, the potential and creativity of more than 20 000 people.



#### 1.1 MORE NUTRITIOUS PRODUCTS

We will provide more nourishing food, better value and greater choice to all people - educating our consumers on the benefits o