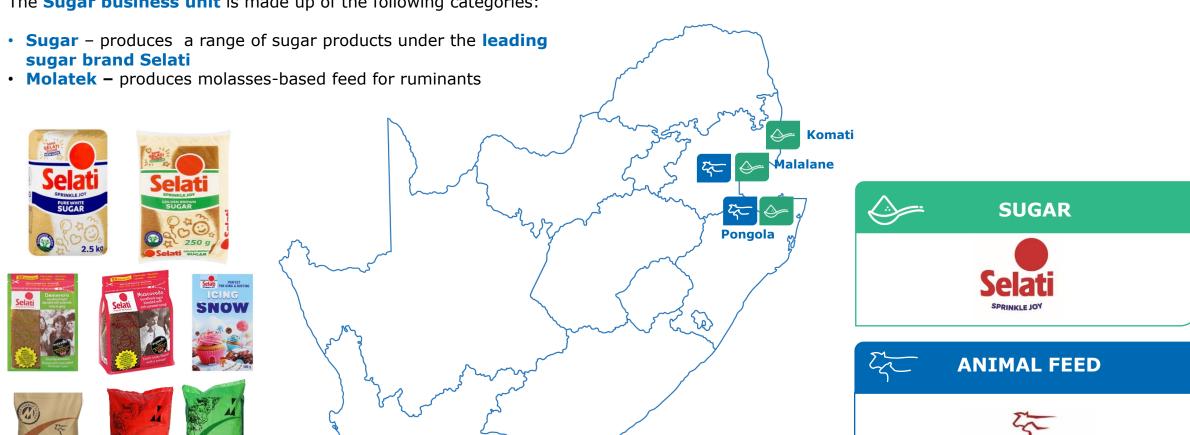

# **SUGAR**

The **Sugar business unit** is made up of the following categories: