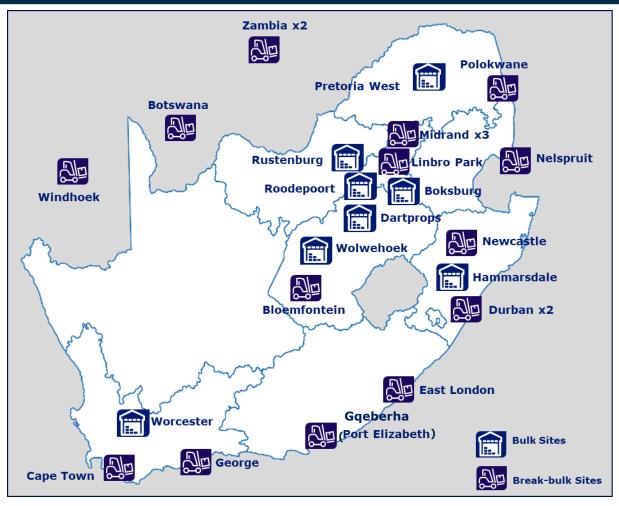

# **VECTOR LOGISTICS**

#### NATIONAL FOOTPRINT EXTENDING INTO NAMIBIA, BOTSWANA AND ZAMBIA

- 26 distribution sites
  - 17 Breakbulk
  - 9 Bulk
- Storage capacity of over 122 000 pallet positions in South Africa and over 12 000 across export sites
- Over 5 000 employees
- Over 6 000 customer drop points
- Over 470 000 cases delivered daily
- Over 890 000 tons transported annually
- 550 distribution vehicles
- 1 National Control Tower
- Responsible for 100% of Pick n Pay and Shoprite's frozen product distribution