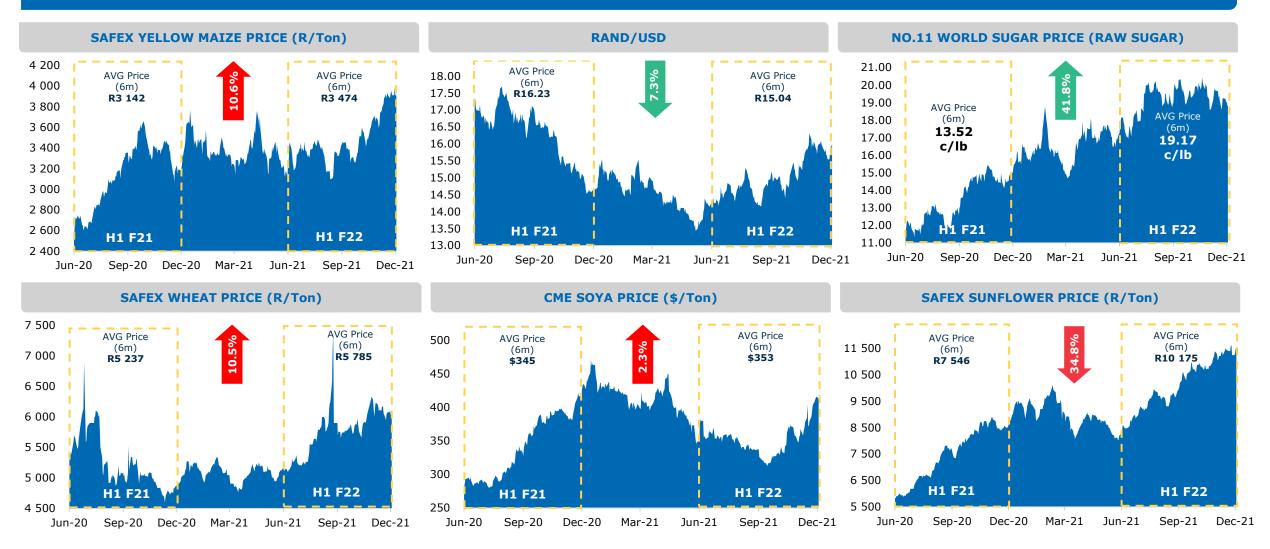

| 13.4       | 11.8        | 9.6        | Aztec    |
| Viennas (RCL FOODS Brands)        | 26.6       | 18.1        | 20.2       | Aztec    |
| Selati Sugar                      | 30.0       | 29.4        | 27.5       | Aztec    |
| Pies and Rolls (RCL FOODS Brands) | 3.8        | 3.2         | 2.4        | Aztec    |
| Supreme Flour                     | 12.8       | 13.3        | 8.5        | SAGIS*** |
| Sunbake                           | 9.1        | 8.9         | 8.6        | SAGIS    |

\*Aztec is a provider of market measurement and related services for consumer packaged goods | \*\* Ouma Rusks relates to mainstream rusks only \*\*\* SAGIS is a South African grain information service that supplies market information to the grain and oil seeds industry

## **COMMODITY PRICES**



## GROCERIES



# BAKING

#### **BAKING IS MADE UP OF THE FOLLOWING CATEGORIES:**



# SUGAR

The **Sugar business unit** is made up of the following categories:



## **SUGAR IMPORTS AND DUTIES**



## **CHICKEN DIVISION**



The consumer is

at the heart of

our business

RCL

YOUR FOOD PARTNERS

FARMER BROWN

They taste so

eat so good The Chicken

Experts

good 'cos they

# **CHICKEN DIVISION**

#### **INTEGRATED SUPPLY CHAIN FROM "FARM TO FORK"**



vector

# **VECTOR LOGISTICS**

#### NATIONAL FOOTPRINT EXTENDING INTO NAMIBIA, BOTSWANA AND ZAMBIA



- 26 distribution sites
  - 17 Breakbulk
  - 9 Bulk
- Storage capacity of over 122 000 pallet positions in South Africa and over 12 000 across export sites
- Over 5 000 employees
- Over 6 000 customer drop points
- Over 470 000 cases de