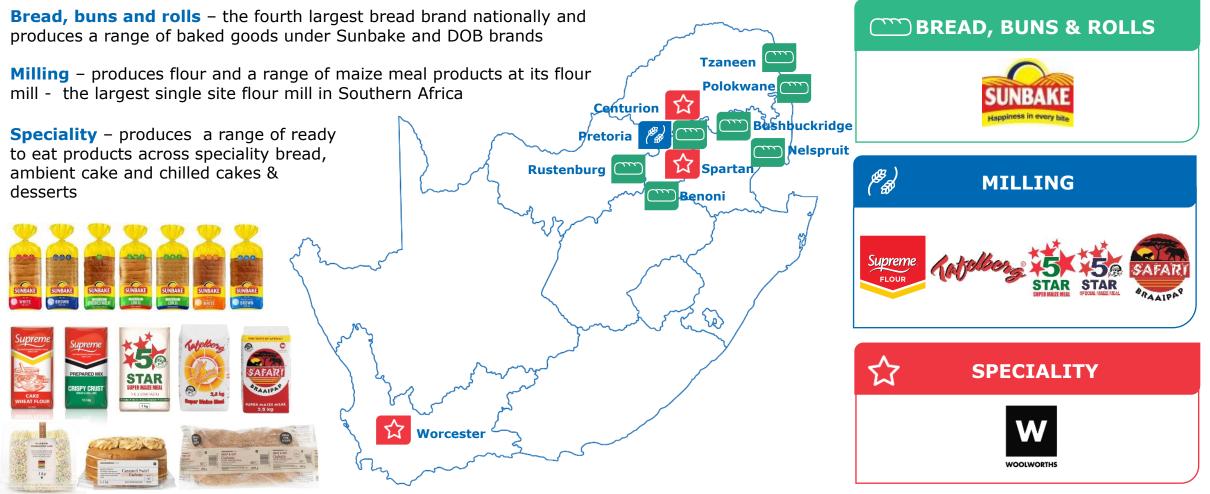

| 26.6       | 18.1        | 20.2       | Aztec    |
| Selati Sugar                      | 30.0       | 29.4        | 27.5       | Aztec    |
| Pies and Rolls (RCL FOODS Brands) | 3.8        | 3.2         | 2.4        | Aztec    |
| Supreme Flour                     | 12.8       | 13.3        | 8.5        | SAGIS*** |
| Sunbake                           | 9.1        | 8.9         | 8.6        | SAGIS    |

\*Aztec is a provider of market measurement and related services for consumer packaged goods | \*\* Ouma Rusks relates to mainstream rusks only \*\*\* SAGIS is a South African grain information service that supplies market information to the grain and oil seeds industry

## **COMMODITY PRICES**



## GROCERIES



# BAKING

#### **BAKING IS MADE UP OF THE FOLLOWING CATEGORIES:**



# SUGAR

The **Sugar business unit** is made up of the following categories:



## **SUGAR IMPORTS AND DUTIES**



## **CHICKEN DIVISION**



The consumer is

at the heart of

our business

RCL

YOUR FOOD PARTNERS

FARMER BROWN

They taste so

eat so good The Chicken

Experts

good 'cos they

# **CHICKEN DIVISION**

#### **INTEGRATED SUPPLY CHAIN FROM "FARM TO FORK"**



vector

# **VECTOR LOGISTICS**

#### NATIONAL FOOTPRINT EXTENDING INTO NAMIBIA, BOTSWANA AND ZAMBIA



- 26 distribution sites
  - 17 Breakbulk
  - 9 Bulk
- Storage capacity of over 122 000 pallet positions in South Africa and over 12 000 across export sites
- Over 5 000 employees
- Over 6 000 customer drop points
- Over 470 000 cases delivered daily
- Over 890 000 tons transported annually
- 550 distribution vehicles
-