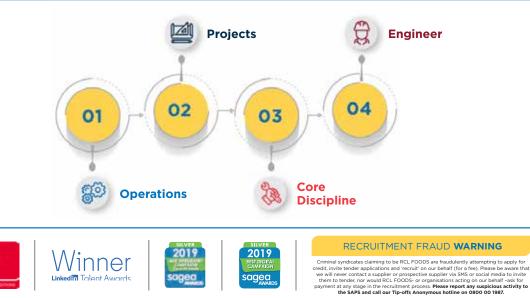

#### Engineering

B.Engineering / BSc. Engineering / BTech Engineering (Instrumentation, Mechanical, Electrical and Industrial)

# ENGINEERING

Is your brain wired to optimise business production and processes? If you're the type of person who is dedicated and disciplined with strong leadership and project management skills, then our engineering and technical team would love to meet you! Find your place in a department that celebrates seeing and doing things differently and constantly finds ways to improve processes to ensure optimal efficiency and effectiveness.